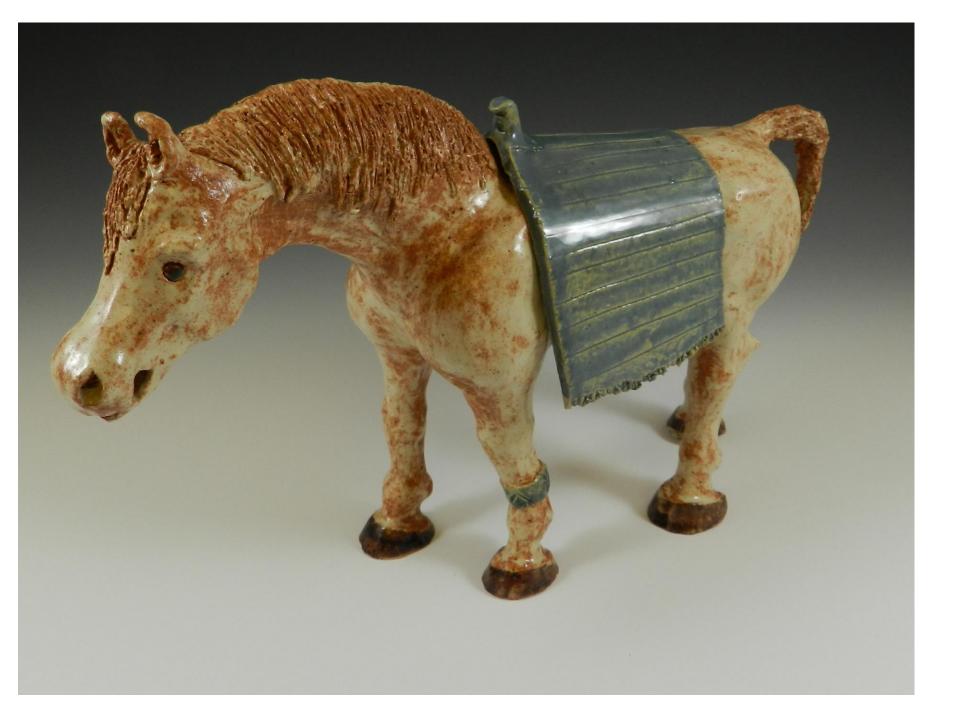

Nicker (2015) 7 ½" x 12" Medium: Cone 6 stoneware

Horse-Head Pitcher (2015) 12 ¾" x 9" Medium: Cone 6

stoneware

Pitcher (2016) 5 ¼" x 7" Medium: Cone 5 Stoneware

Altered Form Vase (2016) 4 ½" x 4" Medium: Cone 5 Stoneware