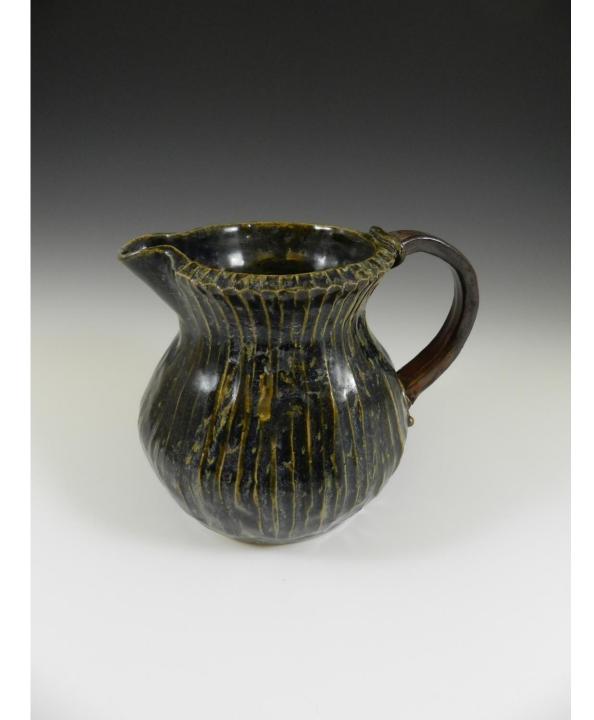

Nicker (2015) 7 ½" x 12" Medium: Cone 6 stoneware

Horse-Head Pitcher (2015) 12 ¾" x 9" Medium: Cone 6

stoneware

Pitcher (2016) 5 ¼" x 7" Medium: Cone 5 Stoneware

Altered Form Vase (2016) 4 ½" x 4" Medium: Cone 5 Stoneware