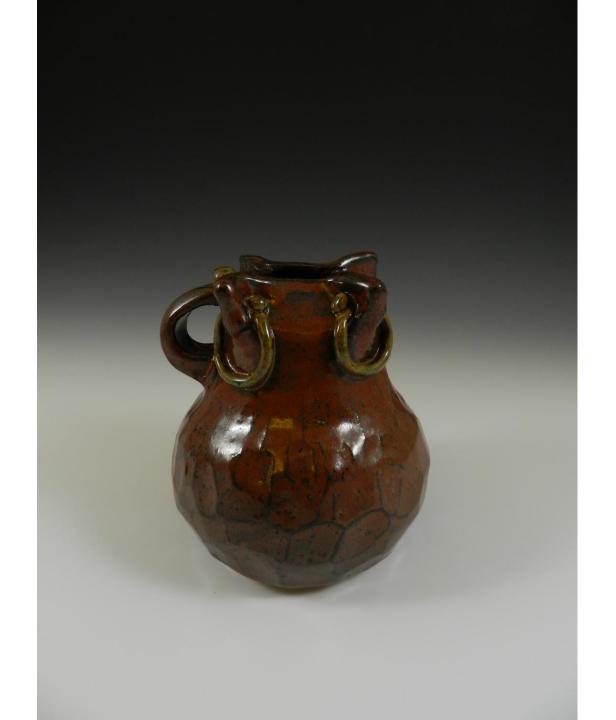

Nicker (2015) 7 ½" x 12" Medium: Cone 6 stoneware

Horse-Head Pitcher (2015) 12 ¾" x 9" Medium: Cone 6

stoneware

Pitcher (2016) 5 ¼" x 7" Medium: Cone 5 Stoneware

Altered Form Vase (2016) 4 ½" x 4" Medium: Cone 5 Stoneware