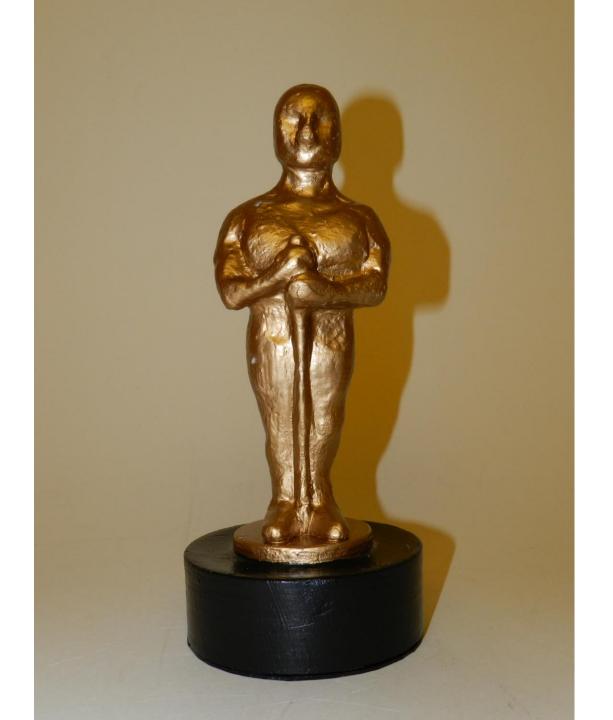

Wise Eyes (2015) 16"x12 ½" Medium: Pinecones

Breakover (2015) 18"x15"

Medium: Wire

Oscar Theater Prop (2016) 11 ½" x 4"

Medium: Mixed Media: ceramics, wood

Forward and Through the Clouds (2016) 11" x 17" Medium: Mixed Media: ceramics, fiber fill, altered book