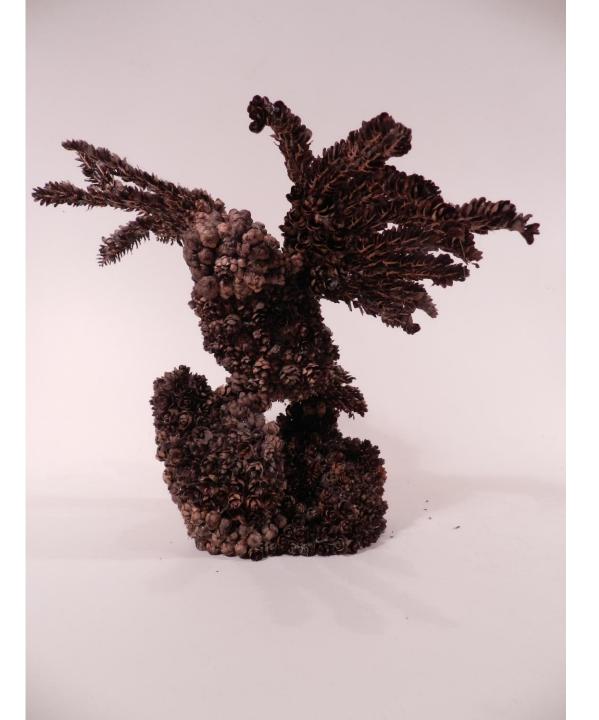

Wise Eyes (2015) 16"x12 ½" Medium: Pinecones

Breakover (2015) 18"x15"

Medium: Wire

Oscar Theater Prop (2016) 11 ½" x 4"

Medium: Mixed Media: ceramics, wood

Forward and Through the Clouds (2016) 11" x 17" Medium: Mixed Media: ceramics, fiber fill, altered book