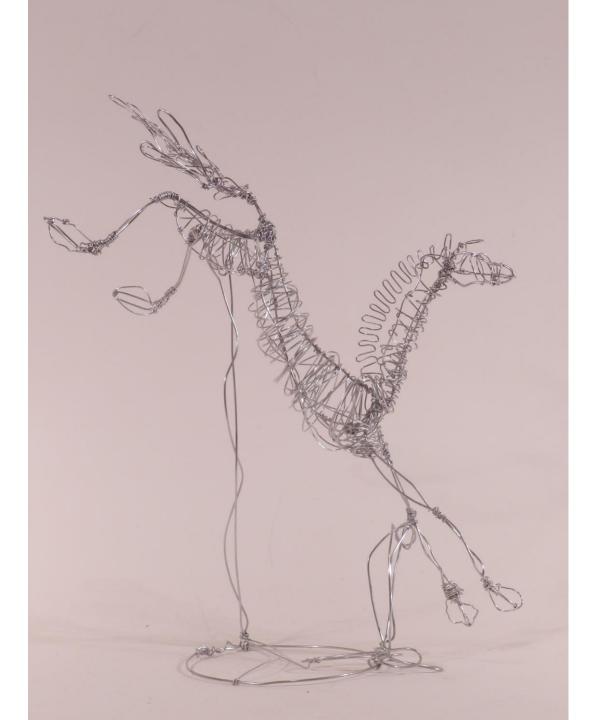

Wise Eyes (2015) 16"x12 ½" Medium: Pinecones

Breakover (2015) 18"x15"

Medium: Wire

Oscar Theater Prop (2016) 11 ½" x 4"

Medium: Mixed Media: ceramics, wood

Forward and Through the Clouds (2016) 11" x 17" Medium: Mixed Media: ceramics, fiber fill, altered book