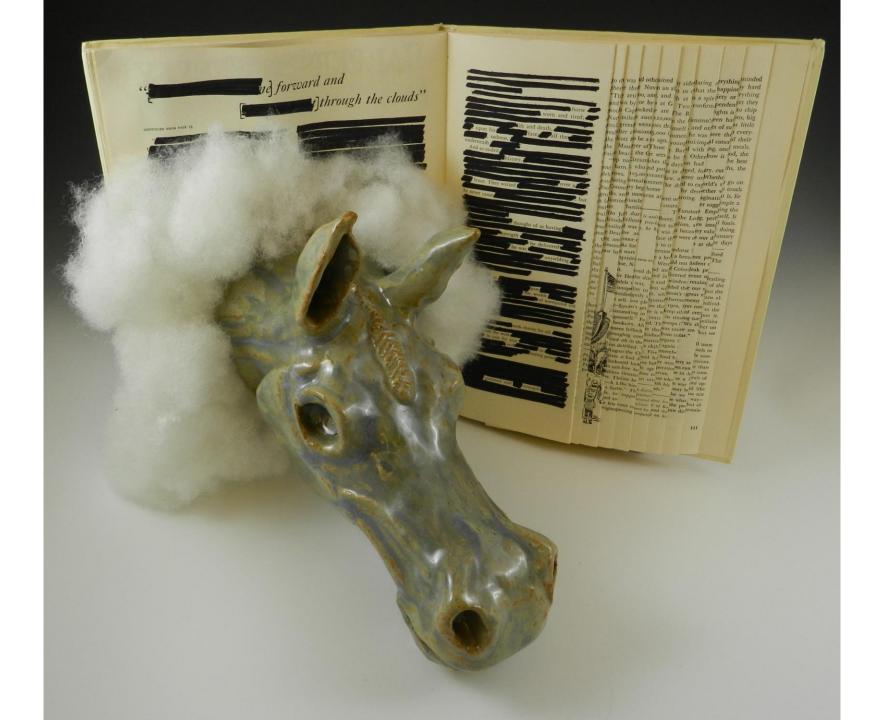

Wise Eyes (2015) 16"x12 ½" Medium: Pinecones

Breakover (2015) 18"x15"

Medium: Wire

Oscar Theater Prop (2016) 11 ½" x 4"

Medium: Mixed Media: ceramics, wood

Forward and Through the Clouds (2016) 11" x 17" Medium: Mixed Media: ceramics, fiber fill, altered book