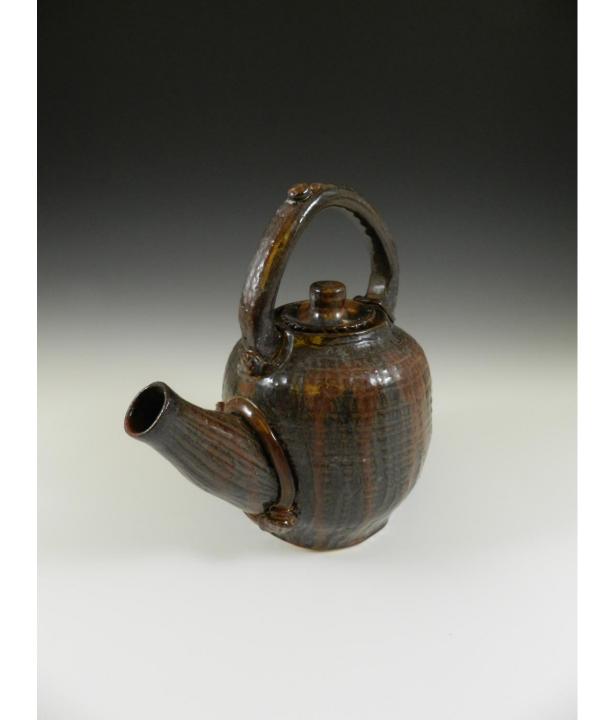

Teapot (2016) 8" x 7"

Medium: Cone 4 Stoneware

Work in Progress (2016) 30" x 70" Medium: Mixed Media: Foam, newspaper, tape, paper mache, broom