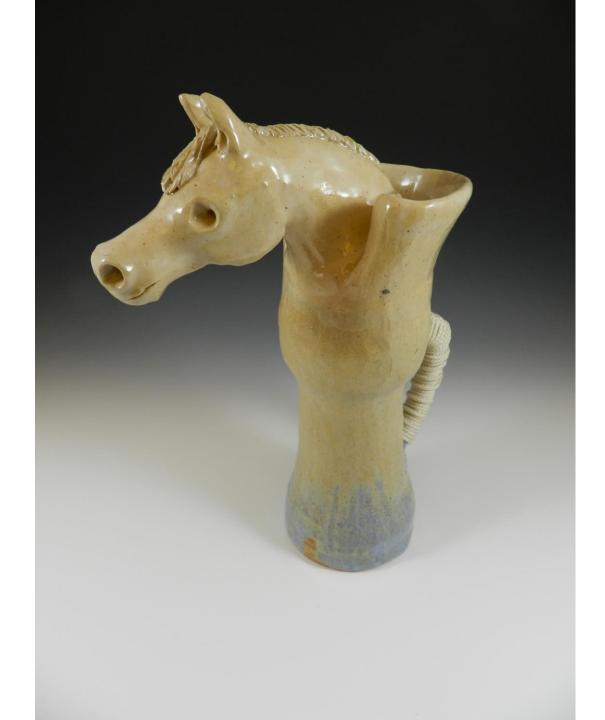

Nicker (2015) 7 ½" x 12" Medium: Cone 6 stoneware

Horse-Head Pitcher (2015) 12 ¾" x 9" Medium: Cone 6

stoneware

Pitcher (2016) 5 ¼" x 7" Medium: Cone 5 Stoneware

Altered Form Vase (2016) 4 ½" x 4" Medium: Cone 5 Stoneware